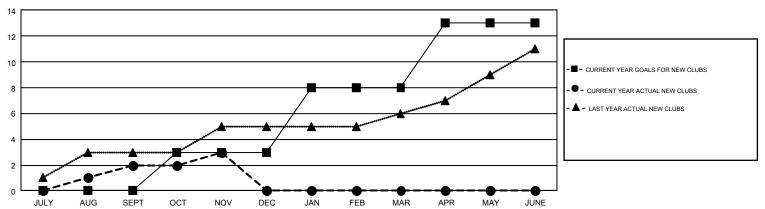

## GOALS AND ACTUAL NEW CLUBS CUMULATIVE

## GMT Constitutional Area 4, Group C

GMT: MIKLOS HORVATH

REPORT DOES NOT INCLUDE CLUBS IN UNDISTRICTED AREAS.

| Clubs         |               |             |               | Members               |                           |                         |                                              |  |
|---------------|---------------|-------------|---------------|-----------------------|---------------------------|-------------------------|----------------------------------------------|--|
|               | RESULTS FO    | R 2018-2019 |               | RESULTS FOR 2018-2019 |                           |                         |                                              |  |
| QUARTER       | NEW CLUB GOAL | NEW CLUBS   | DROPPED CLUBS | QUARTER               | MEMBER GROWTH NET<br>GOAL | MEMBER GROWTH<br>ACTUAL | DROPPED MEMBERS ACTUAL (including transfers) |  |
| JULY/AUG/SEPT | 0             | 2           | 3             | JULY/AUG/SEPT         | -74                       | 117                     | 111                                          |  |
| OCT/NOV/DEC   | 3             | 1           | 0             | OCT/NOV/DEC           | 82                        | 107                     | 103                                          |  |
| JAN/FEB/MAR   | 5             | 0           | 0             | JAN/FEB/MAR           | 188                       | 0                       | 0                                            |  |
| APR/MAY/JUNE  | 5             | 0           | 0             | APR/MAY/JUNE          | 146                       | 0                       | 0                                            |  |