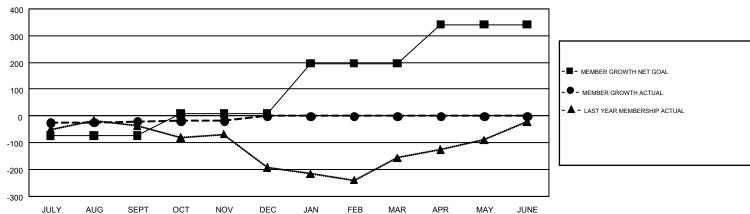

## GOALS AND ACTUAL MEMBERS CUMULATIVE

| DROPPED CLUBS: 3  DROPPED MEMBERS |     | 61 CLUBS OF 424 ADDED 1 OR MORE<br>NEW MEMBERS | GENDER DISTE<br>MALE<br>FEMALE  | 5,144 (59.27%)<br>3,535 (40.73%) |     |  |
|-----------------------------------|-----|------------------------------------------------|---------------------------------|----------------------------------|-----|--|
| DECEASED                          | 14  | CHCK HEDE FOR CHMH ATWE                        | TOTAL FAMILY UNIT MEMBERS       |                                  | 674 |  |
| CLUB CANCELLED 16                 |     | CLICK HERE FOR CUMULATIVE MEMBERSHIP DATA      |                                 |                                  |     |  |
| OTHER                             | 184 |                                                | FAMILY MEMBERS PAYING HALF DUES |                                  | 347 |  |
| TOTAL                             | 214 |                                                |                                 |                                  |     |  |

## GMT Constitutional Area 4, Group C

GMT: MIKLOS HORVATH

REPORT DOES NOT INCLUDE CLUBS IN UNDISTRICTED AREAS.

| Clubs         |               |             |               | Members               |                           |                         |                                              |  |
|---------------|---------------|-------------|---------------|-----------------------|---------------------------|-------------------------|----------------------------------------------|--|
|               | RESULTS FO    | R 2018-2019 |               | RESULTS FOR 2018-2019 |                           |                         |                                              |  |
| QUARTER       | NEW CLUB GOAL | NEW CLUBS   | DROPPED CLUBS | QUARTER               | MEMBER GROWTH NET<br>GOAL | MEMBER GROWTH<br>ACTUAL | DROPPED MEMBERS ACTUAL (including transfers) |  |
| JULY/AUG/SEPT | 0             | 2           | 3             | JULY/AUG/SEPT         | -74                       | 117                     | 111                                          |  |
| OCT/NOV/DEC   | 3             | 1           | 0             | OCT/NOV/DEC           | 82                        | 107                     | 103                                          |  |
| JAN/FEB/MAR   | 5             | 0           | 0             | JAN/FEB/MAR           | 188                       | 0                       | 0                                            |  |
| APR/MAY/JUNE  | 5             | 0           | 0             | APR/MAY/JUNE          | 146                       | 0                       | 0                                            |  |